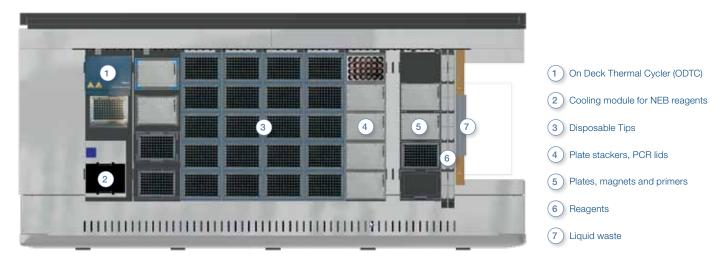

## NEBNext rRNA Depletion Kit (human/mouse/rat)

## Description and Workflow

The NEBNext rRNA Depletion Kit (Human/Mouse/Rat) depletes both cytoplasmic (5S rRNA, 5.8S rRNA, 18S rRNA and 28S rRNA) and mitochondrial ribosomal RNA (12S rRNA and 16S rRNA) from human total RNA preparations. This kit is suitable for both intact and degraded RNA (e.g. FFPE RNA). The resulting rRNA-depleted RNA is suitable for RNA-Seq, random-primed cDNA synthesis, or other downstream RNA analysis applications.



## Deck Layout



## **Recommended Platforms**

| Platform | Pipetting Channels | 96 MPH | Batch size | ODTC * |
|----------|--------------------|--------|------------|--------|
| STAR     | 8                  | No     | 48 samples | Yes    |



\* On Deck Thermal Cycler